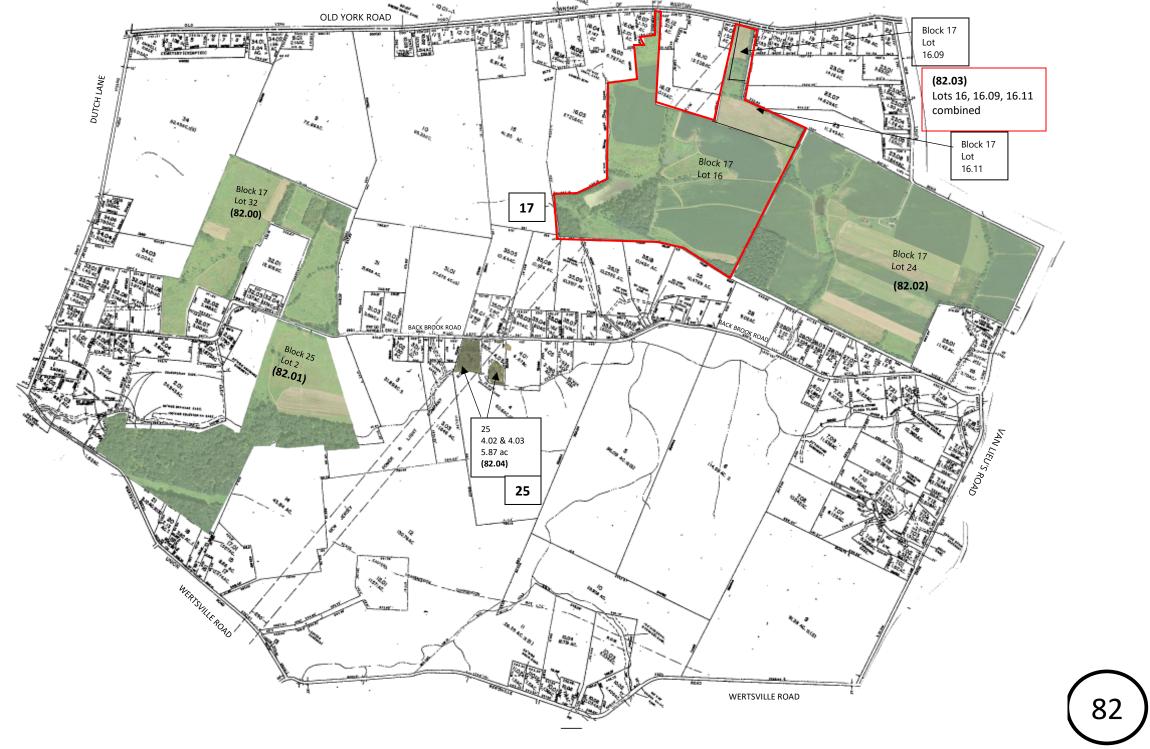

| VAN MARTER / JOHNSON / ZENG DEROHNDE                                                                                                                    |                                              |                |                    |                                                                        |                   | Revised 1/17/2022    |                                  |  |
|---------------------------------------------------------------------------------------------------------------------------------------------------------|----------------------------------------------|----------------|--------------------|------------------------------------------------------------------------|-------------------|----------------------|----------------------------------|--|
| MAP # 82                                                                                                                                                |                                              |                | CURRENT            |                                                                        | Nevised 1/17/2022 |                      |                                  |  |
|                                                                                                                                                         |                                              |                | BLOCK &            |                                                                        |                   |                      |                                  |  |
| LOCATION AND DESCRIPTION                                                                                                                                | ZONING                                       | ACRES          | LOT                | INFORMATION                                                            |                   | R.E TAXES            | MISC. AVAILABLE                  |  |
| EAST AMWELL TOWNSHIP<br>HUNTERDON COUNTY)                                                                                                               | Valley-Single Family 10 acre                 | 405.15         | TOTAL              |                                                                        | \$                | <b>23,860.36</b> FLA | X_TITLE INSURANCE                |  |
| HOWERDON COUNTY)                                                                                                                                        | 400' frontage                                |                | B 17               |                                                                        |                   | FLA                  | X_PERIMETER SURVE                |  |
| Back Brook, Van Lieus, Old York (Rt. 514) & Wertsville Roads. Farmland with woods, fields, arge pond, streams along the Amwell Valley.                  | 400' depth<br>75' side yard<br>75' rear yard | 147.99         | L 24               | Van Marter (82.02) Preserved Farmland Owner: Van Marter LLC            | \$                | 13,666.21            | _TOPO SURVEY                     |  |
| lemington, 5 miles; NYC, 60 miles;                                                                                                                      | 8% max. lot cvg.<br>35' max. bldg. hgt       |                | L 16               | Johnson (82.03)<br>50 Acre lot w/ perc                                 | \$                | 2,047.51             | X_ARIEL PHOTO                    |  |
| Princeton, 13 miles; Philadelphia, 40 miles.                                                                                                            | Cluster Provision:<br>33,000 sq. ft. lots    | 114.15         | L 16.09<br>L 16.11 | Owner: Thompson Realty Co of Princeton LLC                             |                   |                      | _SKETCH PLATS                    |  |
|                                                                                                                                                         | No density bonus<br>10 acre flag lot         |                |                    | * To be configured into one (1) 10 ac.<br>lot and two (2) 52+ ac. Lots |                   |                      | X_SOIL & PERC. TESTS             |  |
|                                                                                                                                                         | w/50' frontage                               |                |                    |                                                                        |                   |                      | _SUBDIVISION MAPS  X_SOIL SURVEY |  |
|                                                                                                                                                         |                                              | 19.91<br>5.33  | L 32<br>L 32.10    |                                                                        |                   |                      | X WETLANDS INFO                  |  |
| ot 24 - 148 acres with large farm house and barn igh on knoll overlooking a pond, the                                                                   |                                              | 13.03<br>15.68 | L 32.11<br>L 32.12 | Zeng Subdivision (82.00)  Owner: Thompson Realty Co of Princeton LLC   | \$                | 1,003.33             | AND/OR REPORT                    |  |
| amwell Valley, and the Sourland Mountains. It has ad the development rights preserved and would hake an ideal horse farm with access to 20+ miles under |                                              | 4.01<br>4.97   | L 32.13<br>L 32.14 |                                                                        |                   |                      |                                  |  |
| the Amwell Trail Association.                                                                                                                           |                                              | 79.54          | B 25<br>L 2        | Zeng - (82.01)<br>Owner: Thompson Realty Co of Princeton LLC           | \$                | 523.37               |                                  |  |
|                                                                                                                                                         |                                              | 5.87           | L 4.02<br>L 4.03   | DeRonde (82.04) Owner: W Bryce Thompson Foundation                     | \$                | 6,619.94             |                                  |  |
|                                                                                                                                                         |                                              |                |                    |                                                                        |                   | Thompson             | Management LLC                   |  |